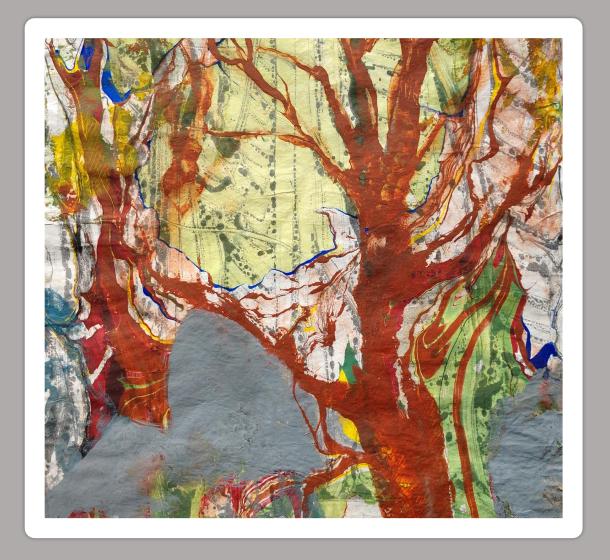

#### **Viral Fall**

**Artist: Donald Smith** 

Department: Manuscript Editing

Medium: Ink and Fluid Acrylic

#### **Viral Spring**

**Artist: Donald Smith** 

Department: Manuscript Editing

Medium: Ink and Fluid Acrylic