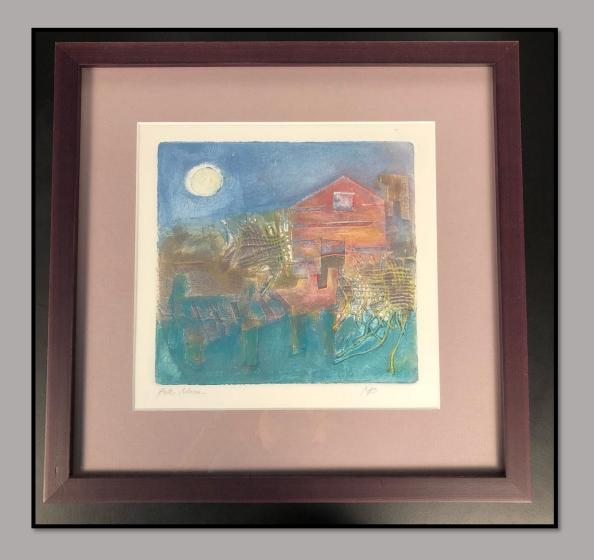

#### **Fish Shack Jersey Shore**

**Artist: Susan McDonough-Hintz** 

Department: ETBS

Medium: Digital Photograph