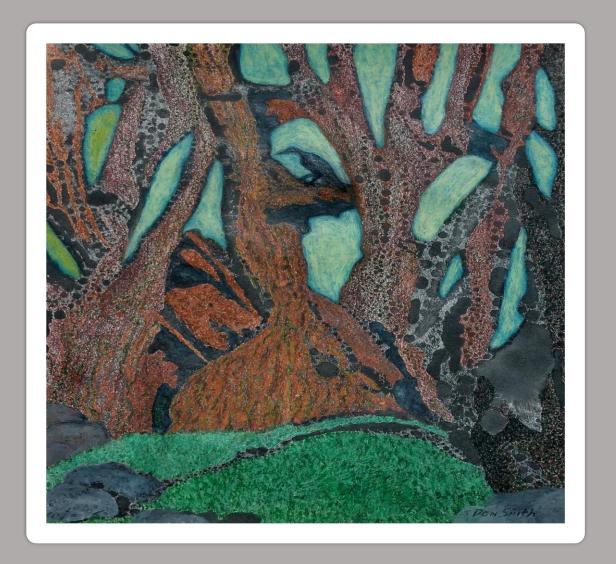

#### **Raven Watch**

**Artist: Donald Smith** 

Department: Manuscript Editing

Medium: Ink, Colored Pencil, and Pastel