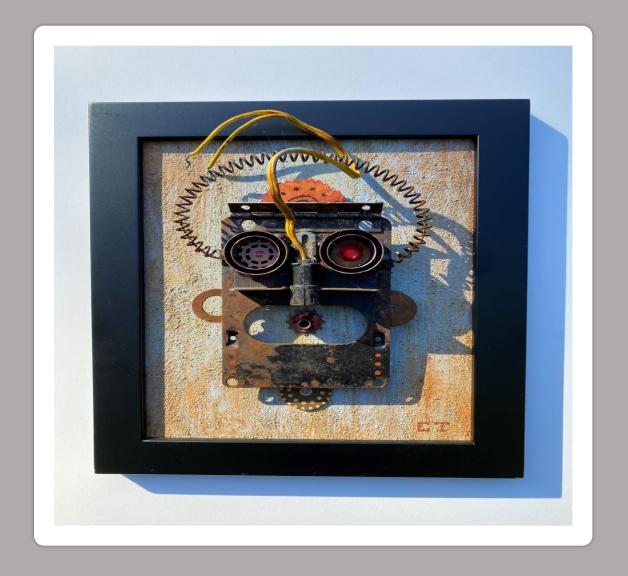

#### **Retro Robot 2**

**Artist: Chris Twichell** 

Department: Brand Development &

Strategic Marketing

Medium: Acrylic, mixed media, found objects