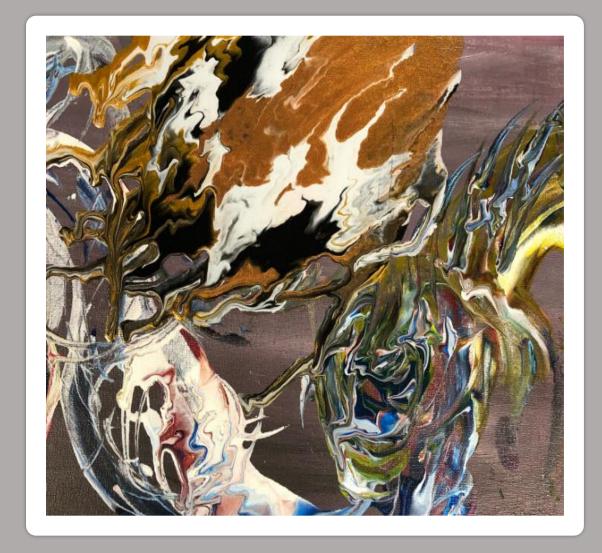

#### **Viral Fall**

**Artist: Donald Smith** 

Department: Manuscript Editing

Medium: Ink and Fluid Acrylic

#### **Viral Spring**

**Artist: Donald Smith** 

Department: Manuscript Editing

Medium: Ink and Fluid Acrylic