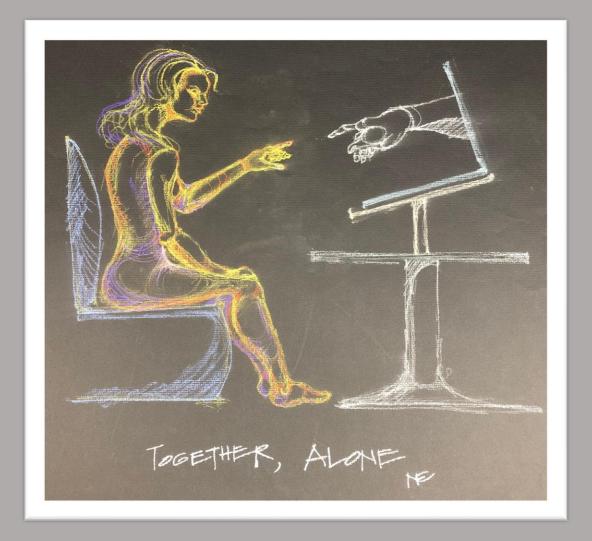

#### **Together, Alone**

**Artist: Nilou Fotouhi** 

Department: Digital Program Delivery

Medium: pastel on paper