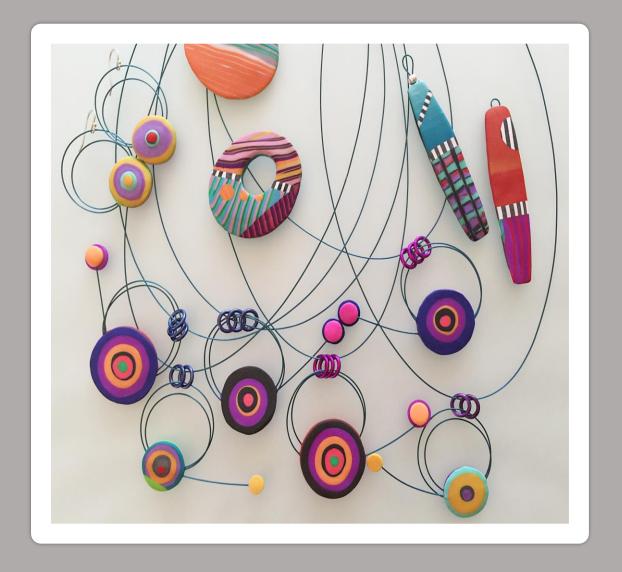

### **Dots and Stripes: Earrings and Necklaces**

**Artist: Lori Messenger** 

Department: Graphic Arts

Medium: Jewelry, Polymer clay, Anodized

aluminum