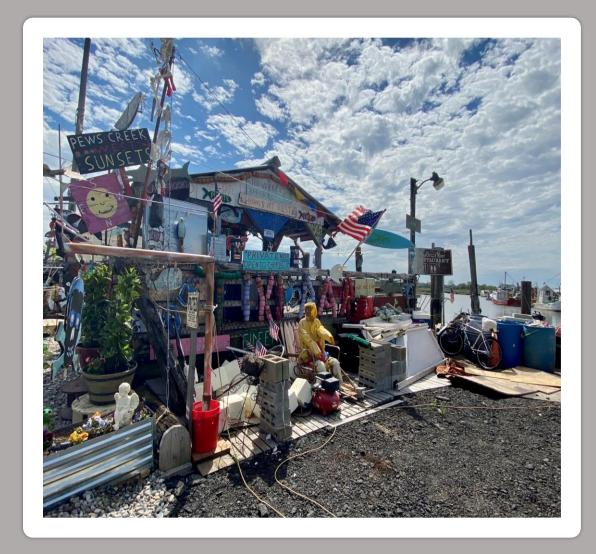

#### **Fish Shack Jersey Shore**

**Artist: Susan McDonough-Hintz** 

Department: ETBS

Medium: Digital Photograph