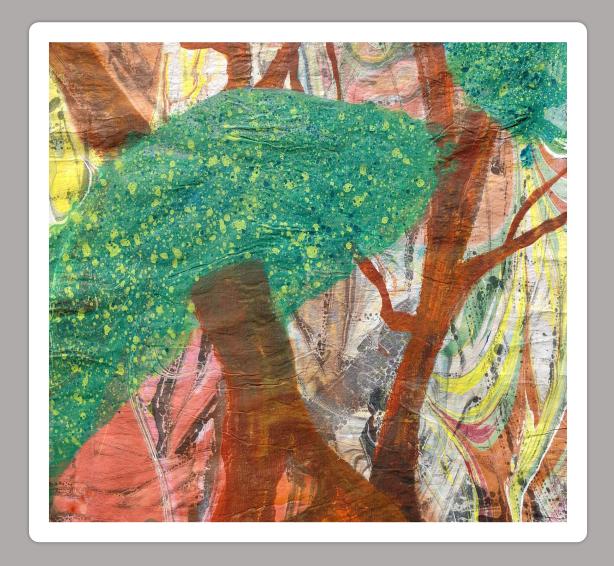

#### **Viral Fall**

**Artist: Donald Smith** 

Department: Manuscript Editing

Medium: Ink and Fluid Acrylic

#### **Viral Spring**

**Artist: Donald Smith** 

Department: Manuscript Editing

Medium: Ink and Fluid Acrylic