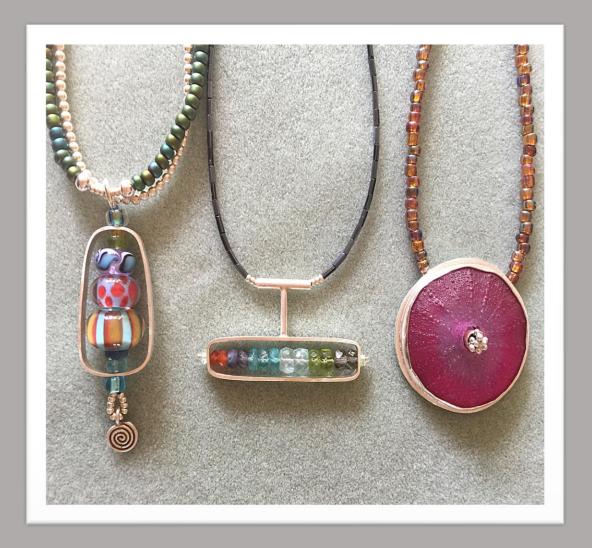

#### **Three Necklaces**

**Artist: Lori Messenger** 

**Department: Graphic Arts** 

Medium: Jewelry, Handmade Lampworked Glass Beads, Sterling Silver, Cast Resin, Fire Opal, Iolite, Apatite, Aquamarine, Peridot, Labradorite