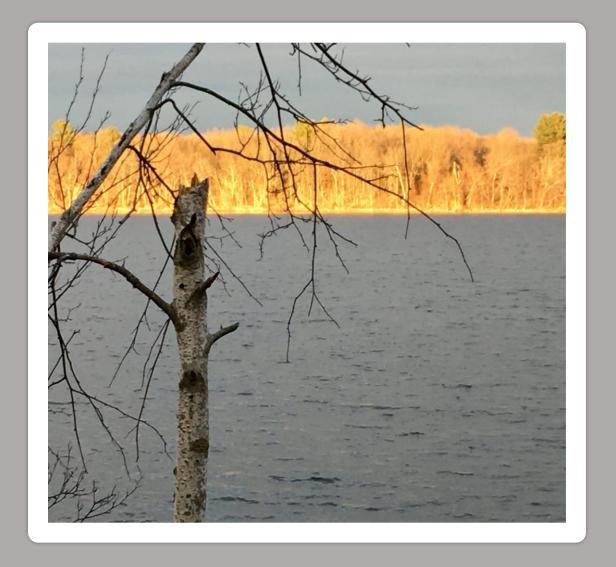

## "Reference to Rothko, Cambridge Reservoir"

**Artist: Susan McDonough-Hintz** 

Department: ETBS

Medium: Digital Photograph