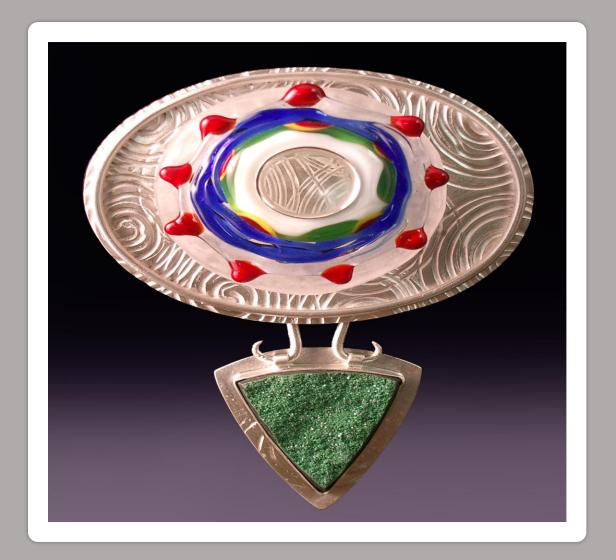

#### **Cell with Swirls: Pendant**

**Artist: Lori Messenger** 

Department: Graphic Arts

Medium: Jewelry, Handmade Lampworked Glass Bead, Sterling Silver, Uvarovite Durzi