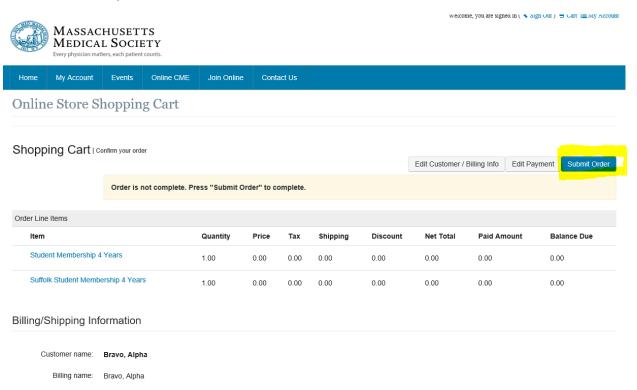

#### You will proceed to the next transaction screen - click "Check out":

Welcome, you are signed in ( **Sign Out**) **▼ Cart ■ My** Account

You will proceed to the final transaction screen, where you can again confirm that the "balance due" is \$0.00 and click "Submit Order"