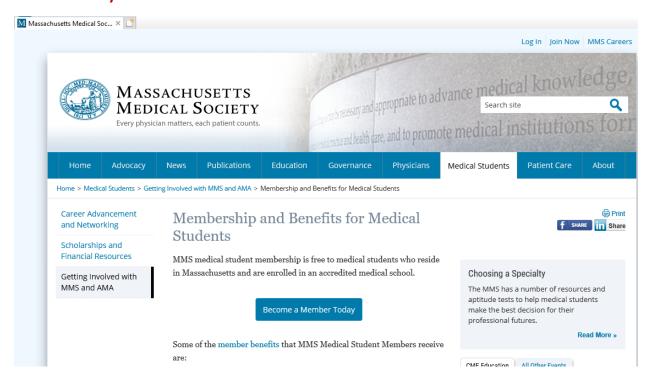

#### And scroll down to click on the button "Become a Member Today":

Membership in the MMS is open to physicians who hold a Doctor of Medicine or Doctor of Osteopathy, who have a residence or professional activity in Massachusetts, or who are medical students in Massachusetts.

Become a Member Today