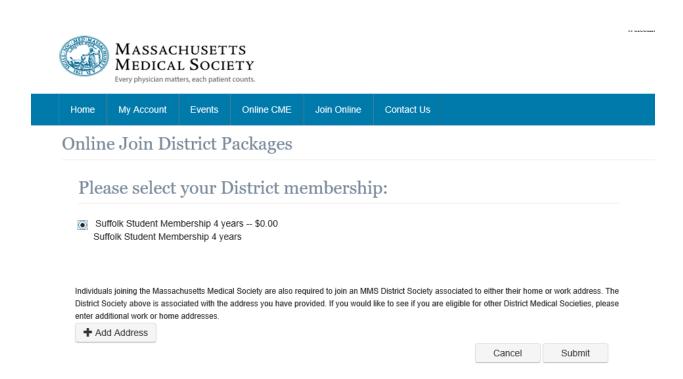

Once you submit your contact information, you will be brought to your membership options. Please select the membership term length that most closely corresponds to your graduation date. For instance, if you are graduating on 2024, you will select the 4 year membership.

Cancel

Continue

The Massachusetts Medical Society is comprised of 20 District Medical Societies, each with their own, more local leadership, events and initiatives. Members of the MMS belong to a District Medical Society that is based on the zip code of their home or office/medical school. If you enter more than one address, you may see more than one option for your District Society options. Select the District you would like to join.

The four Massachusetts Medical Schools are located in the following Districts:

Boston University School of Medicine – Suffolk District

Harvard Medical School - Norfolk District

Tufts University School of Medicine -Suffolk District

University of Massachusetts Medical School – Worcester District

Students are strongly encouraged to join the District associated to their medical school. If you don't see your school's District as an option on your screen you can click on "Add Address" and enter your medical schools address as your "office" address, which should then add your school's District to your list of options.