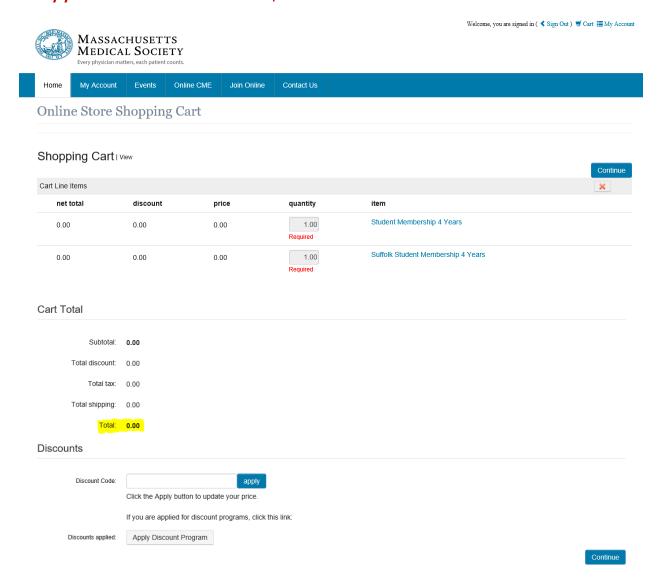

After you submit your District selection, you will be taken to your shopping cart. Even though membership is free for you as a medical student and the total of your shopping cart is \$0.00, you need to complete the transaction as though you have made a purchase (but no credit card required!)

Verify your Cart total on the screen is \$0.00 and click "Continue".