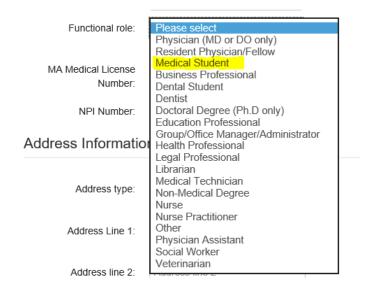

For "Functional Role" you should select "Medical Student" (third option on the drop down list):

When you select "Medical Student", your screen will quickly reset to show just the form fields that are applicable to medical students. Proceed with completing the required form fields.