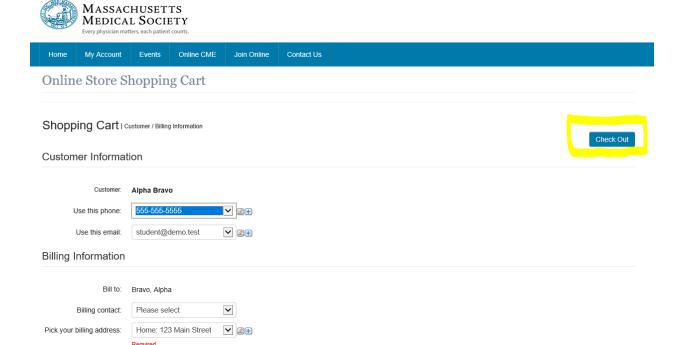

#### You will proceed to the next transaction screen - click "Check out":

Welcome, you are signed in ( **Sign Out**) **▼ Cart ■ My** Account

You will proceed to the final transaction screen, where you can again confirm that the "balance due" is \$0.00 and click "Submit Order"