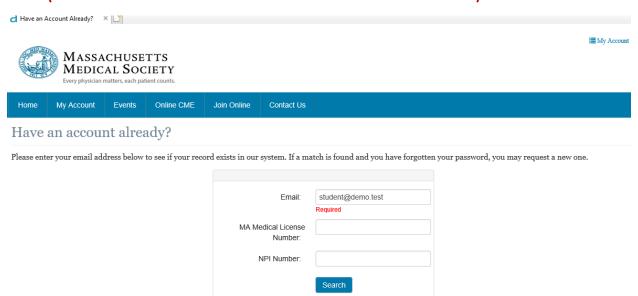

# Or go to the short-link <u>www.massmed.org/join-student</u> and click on the button "Become a Member Today":

Verify that there isn't an account already associated to your email address by entering your email (leave MA Medical License Number and NPI Number fields blank):