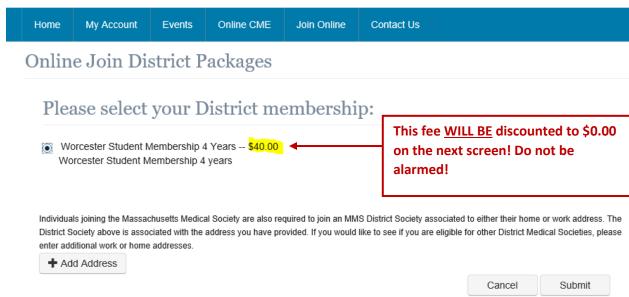

#### **IMPORTANT NOTE ABOUT WORCESTER DISTRICT:**

If Worcester is your District, you will see a fee next to the Worcester District Membership Package. This fee will be DISCOUNTED to \$0.00 when you get to the shopping cart, so please DO NOT be alarmed! Select the membership and proceed to the next screen.