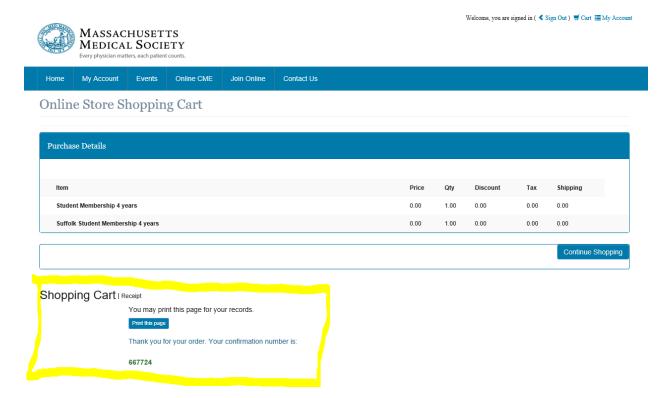

You will see a confirmation screen of your membership transaction with a confirmation number in green at the bottom of the screen. An email confirmation will also be emailed to you.

Congratulations! You are now a member of the Massachusetts Medical Society!