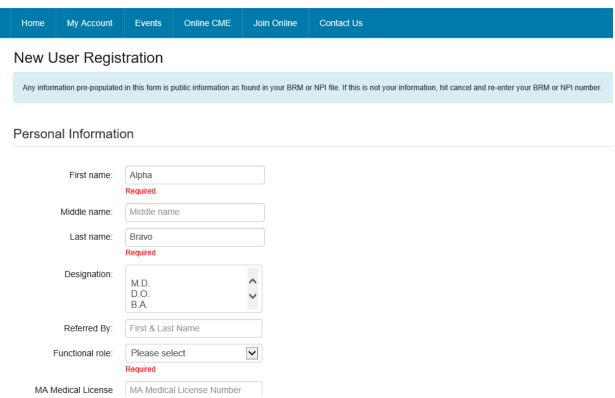

# Account Search Result

Record Found A record was found matching the email address you entered: Alpha Bravo s\*\*\*\*t@demo.test Log in now Forgot Password

Upon logging in, you will see the following form, proceed with completing the required fields (first name, last name and functional role):

For "Functional Role" you should select "Medical Student" (third option on the drop down list):

When you select "Medical Student", your screen will quickly reset to show just the form fields that are applicable to medical students. Proceed with completing the required form fields.