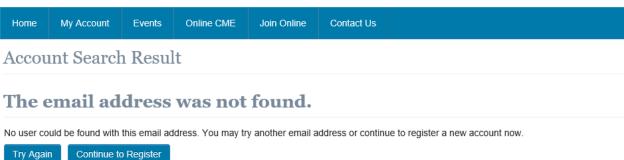

If the email address you have entered is not in the database already, you will get this message. Proceed by clicking on "Continue to Register":

If an account is found using the email address you entered, you will see this message. Proceed to log into your account using the "Log in now" link, or use the "Forgot Password" link if you have forgotten your password, and proceed to log in: