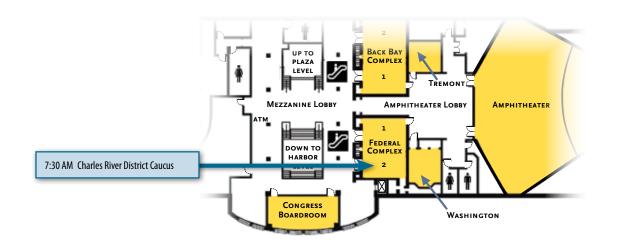

## ANNUAL MEETING 2019 SCHEDULE AT A GLANCE SATURDAY, MAY 4

| 6:30 AM-5:00 PM  | Registration                                 | Seaport – Plaza Ballroom Lobby |
|------------------|----------------------------------------------|--------------------------------|
| 7:00 AM-8:45 AM  | Berkshire/Franklin/Hampshire District Caucus | Seaport – Seaport C            |
| 7:00 AM-8:45 AM  | Finance Committee                            | WTC – North End                |
| 7:30 AM-8:45 AM  | Charles River District Caucus                | WTC – Federal Complex          |
| 7:30 AM-8:45 AM  | Essex North & South District Caucus          | Seaport – Flagship A           |
| 7:30 AM-8:45 AM  | Hampden District Caucus                      | Seaport – Liberty A            |
| 7:30 AM-8:45 AM  | Med Student & Resident/Fellow Section Caucus | WTC – South End                |
| 7:30 AM-8:45 AM  | Middlesex District Caucus                    | Seaport – Lighthouse 2         |
| 7:30 AM-8:45 AM  | Middlesex Central & North District Caucus    | Seaport – Liberty B            |
| 7:30 AM-8:45 AM  | Middlesex West District Caucus               | Seaport – Flagship B           |
| 7:30 AM-8:45 AM  | Norfolk District Caucus                      | Seaport – Seaport B            |
| 7:30 AM-8:45 AM  | Southeast Regional District Caucus           | Seaport – Lighthouse 1         |
| 7:30 AM-8:45 AM  | Suffolk District Caucus                      | Seaport – Seaport A            |
| 7:30 AM-8:45 AM  | Worcester & Worcester North District Caucus  | WTC – Skyline                  |
| 9:00 AM-5:00 PM  | HOD Second Session                           | Seaport – Plaza Ballroom       |
| 10:00 AM         | Alliance Meeting, Lunch and Program          | Seaport – Flagship             |
| 12:30 PM-2:00 PM | Annual Meeting of Society Luncheon           | Seaport – Seaport Ballroom     |
| 2:30 PM-3:30 PM  | Committee on Nominations                     | Seaport – Constitution         |

## MMS Annual Meeting | Saturday, May 4, 2019