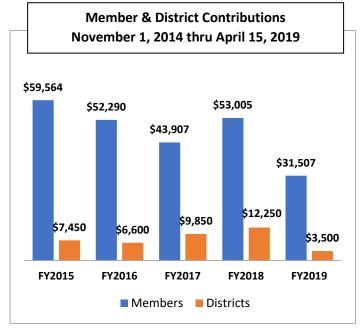

der mounting stressors, a physician simply needs financial support to cover the cost of medical treatment, drug testing, living expenses, or to make alternative employment arrangements. Many of these individuals require longer-term assistance; others may only need one-time assistance. We rely on our two, very experienced, contracted social workers to evaluate each client's needs in considerable detail and assess what type of assistance may be required.

The monetary support we provide to our beneficiaries is not large, however it is very significant to them. Beneficiaries often emphasize how meaningful it is to know that they have not been forgotten by their medical colleagues, and it is unimaginably reassuring to them to know that their profession still cares about and believes in them.



I would like to thank the many kind individual donors and district medical societies, as well as the general membership of the Massachusetts Medical Society, for the outpouring of financial support we have received over the years. Last year alone we had donations from more than 285 individual donors and 12 district medical societies, as well as support from some generous hospital departments and family foundations. It is important to note that the figures for FY2019 in the chart to the left reflect only the first six months of the fiscal year.

It is so gratifying to know that we are all part of such a benevolent profession.

During this time of rapid change and so many challenges to and demands upon the medical profession, please remember that the Massachusetts Medical Benevolent Societ