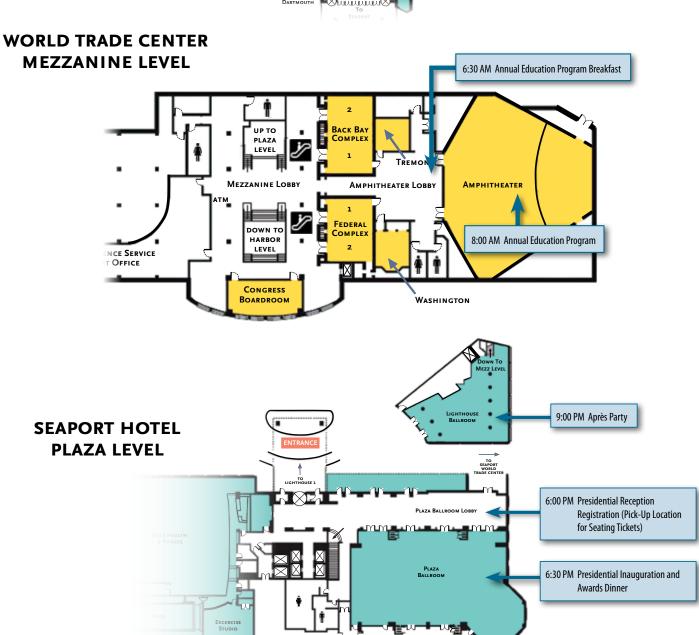

## MMS Annual Meeting | Thursday, May 2, 2019

## ANNUAL MEETING 2019 SCHEDULE AT A GLANCE FRIDAY, MAY 3

| 6:30 AM-2:30 PM  | Registration                              | WTC – Atrium Lobby             |
|------------------|-------------------------------------------|--------------------------------|
| 8:00 AM-:1:00 PM | Annual Education Program                  | WTC – Amphitheater             |
| 12:30 PM-2:00 PM | Networking Luncheon                       | WTC – Harborview Ballroom      |
| 6:00 PM-6:30 PM  | Presidential Reception                    | Seaport – Plaza Ballroom Lobby |
| 6:30 PM-9:00 PM  | Presidential Inauguration & Awards Dinner | Seaport – Plaza Ballroom       |
| 9:00 PM-12:00 AM | Après Party                               | Seaport – Lighthouse 1         |

## MMS Annual Meeting | Friday, May 3, 2019