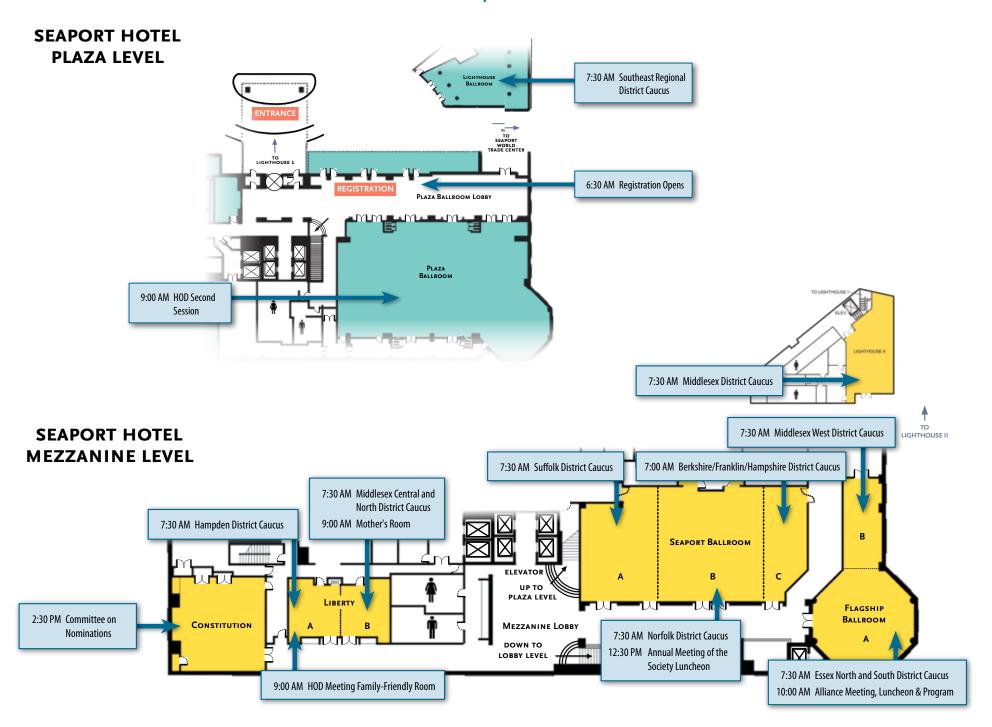

## ANNUAL MEETING 2019 SCHEDULE AT A GLANCE SATURDAY, MAY 4

| 6:30 AM-5:00 PM  | Registration                                 | Seaport – Plaza Ballroom Lobby |
|------------------|----------------------------------------------|--------------------------------|
| 7:00 AM-8:45 AM  | Berkshire/Franklin/Hampshire District Caucus | Seaport – Seaport C            |
| 7:00 AM-8:45 AM  | Finance Committee                            | WTC – North End                |
| 7:30 AM-8:45 AM  | Charles River District Caucus                | WTC – Federal Complex          |
| 7:30 AM-8:45 AM  | Essex North & South District Caucus          | Seaport – Flagship A           |
| 7:30 AM-8:45 AM  | Hampden District Caucus                      | Seaport – Liberty A            |
| 7:30 AM-8:45 AM  | Med Student & Resident/Fellow Section Caucus | WTC – South End                |
| 7:30 AM-8:45 AM  | Middlesex District Caucus                    | Seaport – Lighthouse 2         |
| 7:30 AM-8:45 AM  | Middlesex Central & North District Caucus    | Seaport – Liberty B            |
| 7:30 AM-8:45 AM  | Middlesex West District Caucus               | Seaport – Flagship B           |
| 7:30 AM-8:45 AM  | Norfolk District Caucus                      | Seaport – Seaport B            |
| 7:30 AM-8:45 AM  | Southeast Regional District Caucus           | Seaport – Lighthouse 1         |
| 7:30 AM-8:45 AM  | Suffolk District Caucus                      | Seaport – Seaport A            |
| 7:30 AM-8:45 AM  | Worcester & Worcester North District Caucus  | WTC – Skyline                  |
| 9:00 AM-5:00 PM  | HOD Second Session                           | Seaport – Plaza Ballroom       |
| 10:00 AM         | Alliance Meeting, Lunch and Program          | Seaport – Flagship             |
| 12:30 PM-2:00 PM | Annual Meeting of Society Luncheon           | Seaport – Seaport Ballroom     |
| 2:30 PM-3:30 PM  | Committee on Nominations                     | Seaport – Constitution         |

## MMS Annual Meeting | Saturday, May 4, 2019