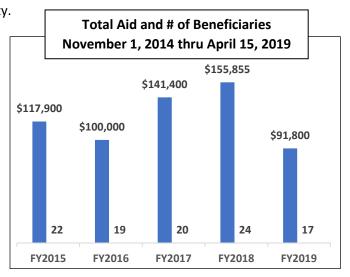

ld to their potential as valued members of the profession and the community.

Last year was a very busy one for the Benevolent Society. More than \$155,000 in aid was provided to 24 beneficiaries, most often referred to us from Physician Health Services. It is important to note that the figures for FY2019 in the chart to the right reflect only the first six months of the fiscal year.

Now, more than ever, the Benevolent Society has an important role to fill in caring for some of our most distressed colleagues. Over the past decade, assistance has been provided to physicians striving to return to practice after entering recovery from substance use disorders and those struggling with other mental or physical health issues or financial hardship related to family illness or domestic turmoil.



Sometimes, under mounting stressors, a physician simply needs financial support to cover the cost of medical treatment, drug testing, living expenses, or to make alternative employment arrangements. Many of these individuals require longer-term assistance; others may only need one-time assistance. We rely on our two, very experienced, contracted social workers to evaluate each client's needs in considerable detail and assess what type of assistance may be required.

The monetary support we provide to our beneficiaries is not large, however it is very significant to them. Beneficiaries often emphasize how meaningful it is to know that they have not been forgotten by their medical colleagues, and it is unimaginably reassuring to them to know that their profession still cares about and beli