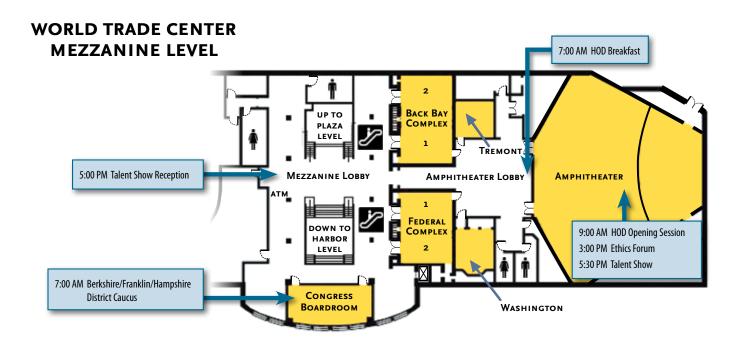

## WORLD TRADE CENTER MEZZANINE LEVEL

## THURSDAY, MAY 2, 2019 • 7:00 AM—3:30 PM WORLD TRADE CENTER, PLAZA LEVEL