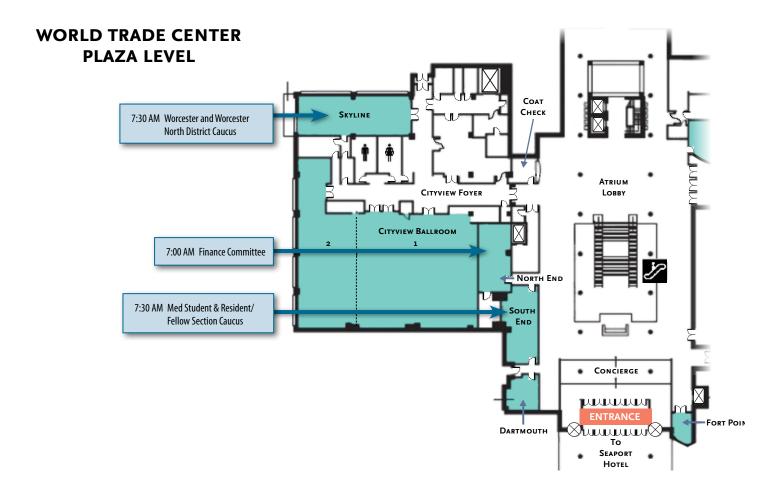

| Seaport – Lighthouse 1         |
| 7:30 AM-8:45 AM  | Suffolk District Caucus                      | Seaport – Seaport A            |
| 7:30 AM-8:45 AM  | Worcester & Worcester North District Caucus  | WTC – Skyline                  |
| 9:00 AM-5:00 PM  | HOD Second Session                           | Seaport – Plaza Ballroom       |
| 10:00 AM         | Alliance Meeting, Lunch and Program          | Seaport – Flagship             |
| 12:30 PM-2:00 PM | Annual Meeting of Society Luncheon           | Seaport – Seaport Ballroom     |
| 2:30 PM-3:30 PM  | Committee on Nominations                     | Seaport – Constitution         |

#### WIFI:

Choose "Seaport Wireless" or "Seaport Legacy". Both are open networks; no password required.

## MMS Annual Meeting | Saturday, May 4, 2019



## WORLD TRADE CENTER MEZZANINE LEVEL



## MMS Annual Meeting | Saturday, May 4, 2019



## VISIT THE MMS EXHIBITS

#### **EXHIBITORS**

- Massachusetts Medical Society Alliance
- MMS Arts, History, Humanism, and Culture Member Interest Network
- Massachusetts Medical Benevolent Society
- Massachusetts Medical Society and Alliance Charitable Foundation
- MMS Committee on Information Technology
- MMS Committee on LGBTQ Matters
- MMS Committee on Senior Volunteer Physicians
- MMS Education Programs/NEJM Group Education
- · MMS Health Policy and Public Health
- MMS Membership Development and Marketing Manager
- MA Responds
- NEJM Group
- Nutrition/Public Health
- Physician Health Services
- Physicians Insurance
- Practice Solutions and Medical Economics/ Physician Practice Resource Center