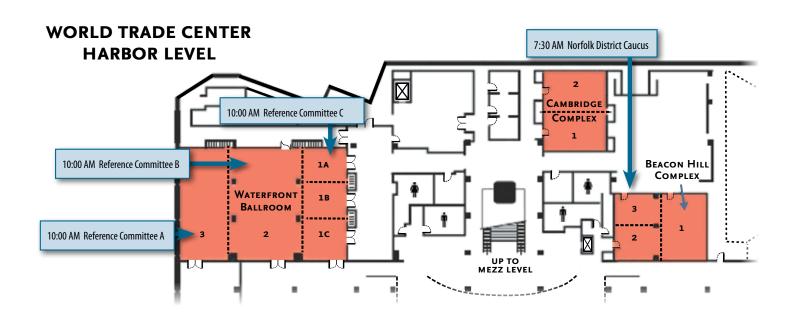

#### Reference Committee Report Order at the HOD Second Session, Saturday, May 4:

- Reference Committee C MMS Administration
- Reference Committee A Public Health
- Reference Committee B Health Care Delivery

#### **Reference Committee C**

| Item# | Title              | Code                 |
|-------|--------------------|----------------------|
| 15    | Membership Dues    | COF Report A-19 C-12 |
| 16    | Delegates-at-Large | BOT Report A-19 C-13 |